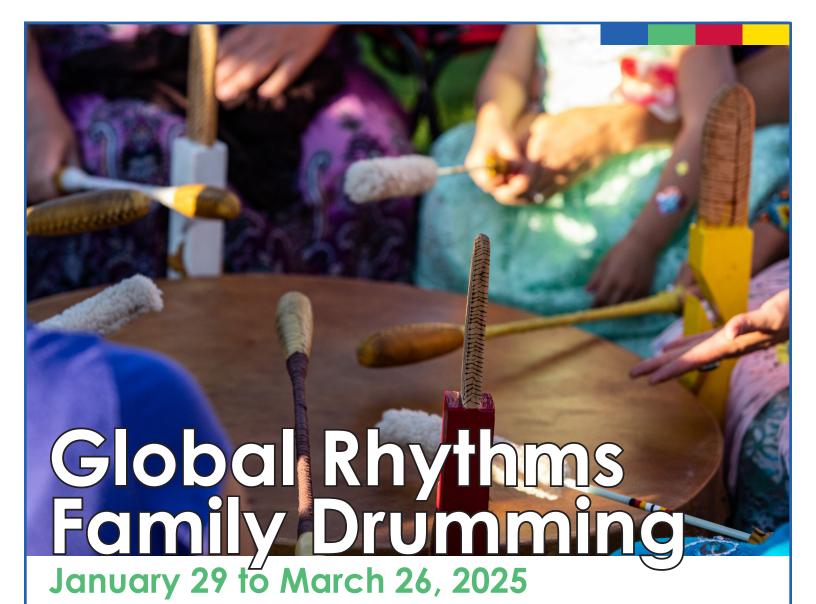

Wednesdays from 10:30AM - 12:30PM

Location: 2335 30 Ave NE

Connect with other families as we drum together, drawing inspiration from drumming styles around the world. Drumming together **develops our human connection** and builds an authentic **sense of community**, as we strenghten our neuropathways of joy, and come away feeling energized. This is a parent and child interactive program.

**Open to families with children of all ages.** A light lunch will be served following our drumming session. Transportation assistance is available. Limit of **10 families**.

To regisiter or for more information, please contact: